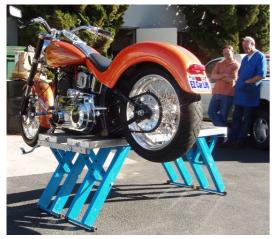

Use the EZ Car Lift to service your race car, bike, ATV, etc. – i.e. tool for all of your toys

Use as working or moving platform

Superior stability and safety at all height over standard floor stands and floor floor jacks