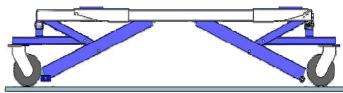

.... at your home garage

6" detachable Moving Casters allowing the vehicle to be moved while on the lift. Casters are equipped with brakes and 4 position (quarter turn) swivel locks for controlled movement on your vehicle.

Optional Moving Casters Set \$245.00 plus \$45.00 S&H

4 spacers abvailable to accomodate frame widths from 18" to 76"
- in increment of 14"

Set - \$110.00 plus \$25.00 S&H