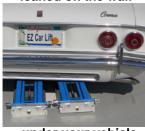

Easy to transport compact and lightweight design

- fits in most midsize car trunks all SUVs and all pick-up trucks
- total weight 165 lbs.
- heaviest section 61 lbs.

- leaned on the wall

- under your vehicle