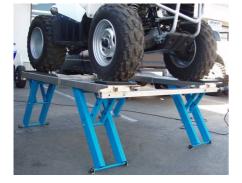

Use the EZ Car Lift to service your race car, bike, ATV, etc. – i.e. tool for all of your toys

Use as working or moving platform

Superior stability and safety at all height over standard floor stands and floor floor jacks