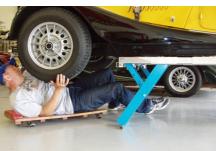

Use the EZ Car Lift to service your race car, bike, ATV, etc. – i.e. tool for all of your toys

Use as working or moving platform

Superior stability and safety at all height over standard floor stands and floor floor jacks