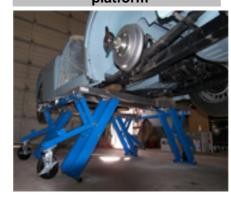

.... at your home garage

6" detachable Moving Casters allowing the vehicle to be moved while on the lift. Casters are equipped with brakes and 4 position (quarter turn) swivel locks for controlled movement on your vehicle.