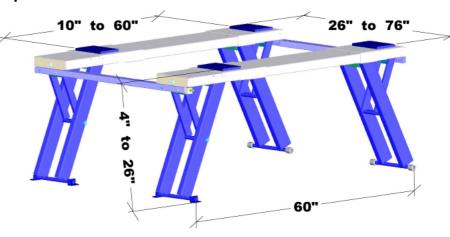

## EZcarlift™ - the epitome of home mechanics' car lift

| EZ Car Lift <sup>™</sup><br>Specifications |                        |
|--------------------------------------------|------------------------|
| Lift capacity                              | 4,400 lb.              |
| Lift height                                | 4" to 26"              |
| Lift mechanism                             | all mechanical         |
| Lifting tool                               | min 6 amp corded drill |
| Net Weight                                 | ≤ 165 lbs              |
| Heaviest section                           | ≤ 61 lbs               |
| Warranty                                   | 1 year                 |

Optional Moving Casters Set \$245.00 plus \$45.00 S&H

4 spacers abvailable to accomodate frame widths from 18" to 76"
- in increment of 14"

Set - \$110.00 plus \$25.00 S&H