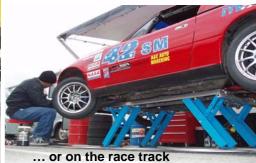

Use the EZ Car Lift to service your race car, bike, ATV, etc. – i.e. tool for all of your toys

Use as working or moving platform

Superior stability and safety at all height over standard floor stands and floor floor jacks

.... at your home garage

6" detachable Moving Casters allowing the vehicle to be moved while on the lift. Casters are equipped with brakes and 4 position (quarter turn) swivel locks for controlled movement on your vehicle.