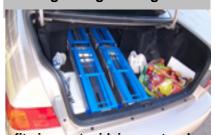

Easy to transport compact and lightweight design

- fits in most midsize car trunks all SUVs and all pick-up trucks
- total weight 165 lbs.
- heaviest section 61 lbs.

- leaned on the wall

- under your vehicle